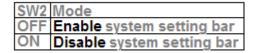

## How to Enable/Disable System Setting Bar

EB8000 supports the function of using system tag [LB9020] to enable/disable system setting bar, or set the [DIP Switch 2] to ON/OFF for activating this function.

If using [LB9020] to control the system setting bar, when LB9020 set ON, the bar is displayed, and set OFF to hide the system setting bar.

When [DIP Switch 2] set ON, the system setting bar is disabled, and when [DIP Switch 2] set OFF, the system setting bar is able to control. Users have to restart HMI to enable/disable this function.