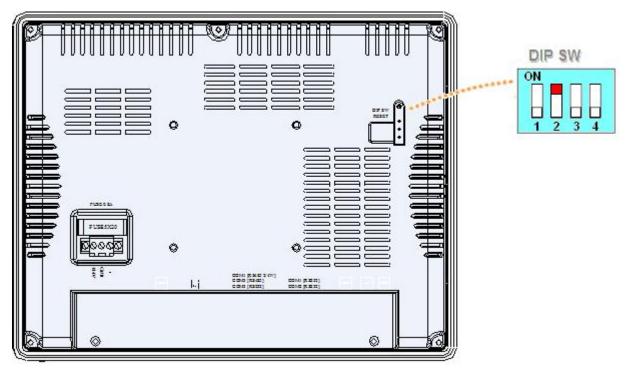

## How to Enable/Disable System Setting Bar

EB8000 supports the function of using system tag [LB9020] to enable/disable system setting bar, or set the [DIP Switch 2] to ON/OFF for activating this function.

If using [LB9020] to control the system setting bar, when LB9020 set ON, the bar is displayed, and set OFF to hide the system setting bar.

When [DIP Switch 2] set ON, the system setting bar is disabled, and when [DIP Switch 2] set OFF, the system setting bar is able to control. Users have to restart HMI to enable/disable this function.

## Note:

[LB9020] is available for MT6000/8000 T, X, i series. [DIP Switch 2] is available for MT6000/8000 i series.