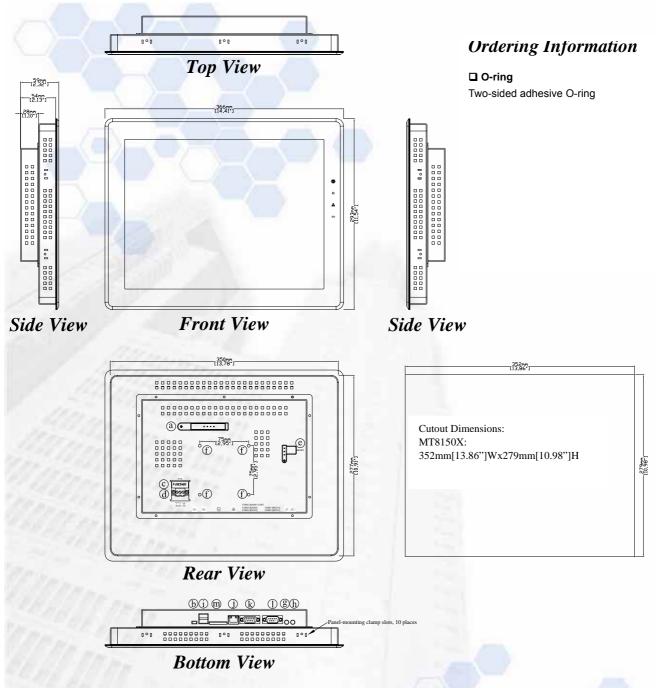

## Dimensions of MT-8150X

| а | IDE interface (DOM slot) | h | Line Out                          |
|---|--------------------------|---|-----------------------------------|
| b | Mini USB                 | i | USB Host port x 2                 |
| С | Fuse                     | j | Ethernet port 10/100 Base-T       |
| d | Power connector          | k | Com1 RS485,Com3 RS485, Com3 RS232 |
| е | Reset button             | 1 | Com1 RS232, Com2 RS232            |
| f | VESA 75mm screw holes    | m | SD CARD SLOT                      |
| g | Mic In                   |   |                                   |