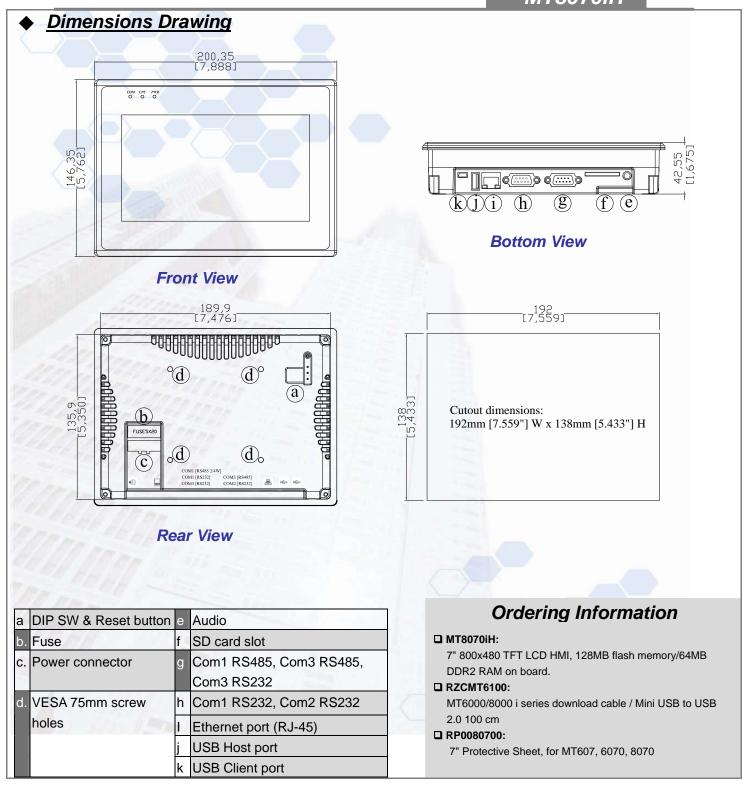

The MT8070iH is equipped with a USB 1.1 host, a USB 2.0 high speed device and SD card slot.

Com2: RS-232,

Com3: RS-232/RS-485 2w

1 Ethernet port (10/100Base-T)

1 USB 1.1 host

1 USB 2.0 high speed device

· Sound output: Line out

· RTC: Built-in

Power input: 24±20%V<sub>DC</sub>,250mA@24VDC
Dimension (W x H x D): 200 x 146 x 42.5mm