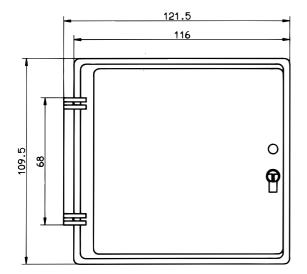

### **Protection cover AK-96**

Lockable clear protection covers are available for protection against mechanical damage and unintentional or unauthorised manipulation, as well as protecting against dust and splashing water.

The panel mounting instrument is passed through the cover frame and pushed into the panel cut-out, where it is secured from behind.

#### **Technical data**

- lockable (plastic lock)
- high-impact clear plastic (polycarbonate)
- heat-resistant up to 130°C
- suitable for for flush-panel mounting instruments with 96mm x 96mm bezel (DIN 43 700)
- Protection IP65

AK-96

## **Dimensions**

#### AK-96