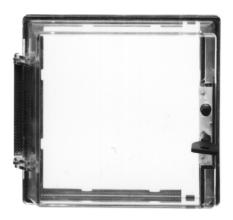

### **Protection cover AK-96**

Lockable clear protection covers are available for protection against mechanical damage and unintentional or unauthorised manipulation, as well as protecting against dust and splashing water.

#### **Technical data**

- lockable (plastic lock)
- high-impact clear plastic (polycarbonate)
- heat-resistant up to 130°C
- suitable for for flush-panel mounting instruments with 96mm x 96mm bezel (DIN 43 700)
- Protection IP65

AK-96