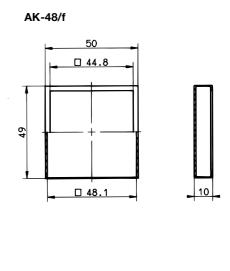

## **Protection cover AK-48/f**

The flexible cover protects against dust and splashing water while still allowing continued operation. The protection cover is slipped over the bezel, the instrument is pushed into the panel cut-out and secured from the back.

## Technical data

- flexible clear plastic (soft PVC)
- size 48mm x 48mm
- Protection IP65

| Туре    | Controller            |
|---------|-----------------------|
| AK-48/f | to Data Sheet 70.1030 |

AK-48/f