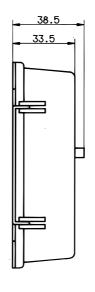

### **Protection cover AK-96**

Lockable clear protection covers are available for protection against mechanical damage and unintentional or unauthorised manipulation, as well as protecting against dust and splashing water.

The panel mounting instrument is passed through the cover frame and pushed into the panel cut-out, where it is secured from behind.

#### **Technical data**

- lockable (plastic lock)
- high-impact clear plastic (polycarbonate)
- heat-resistant up to 130°C
- suitable for for flush-panel mounting instruments with 96mm x 96mm bezel (DIN 43 700)
- Protection IP65

AK-96

## **Dimensions**

#### AK-96