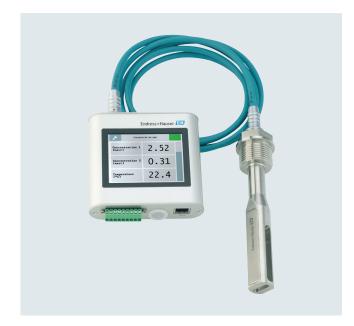

## Get on the cost-saving offensive with Teqwave!

Until now, concentrations in cleaning fluids were measured using the complex process of titration. But now, with the innovative Teqwave measuring system, you can measure liquid concentrations in-line and monitor them directly in the tank or in the pipeline.

#### The solution: Teqwave

When it comes to cleaning processes, industries are now faced with the challenge of coordinating their economically optimised solutions with, among other things, environmental protection. With the innovative Teqwave measuring system, you no longer need to perform complex and time-consuming titration procedures: in contrast to orthodox measuring techniques involving the taking of samples during ongoing production – which, in the event of a negative test result, can result in the loss and wastage of an entire batch – Teqwave performs its measurements inline and in real time. This allows production to be readjust-ed or regulated at any time, thus minimising losses. Where required, Teqwave supplies integrated documentation of the cleaning process in accordance with your customer's quality control requirements. Teqwave can be incorporated in existing pipes without requiring any conversion procedures.