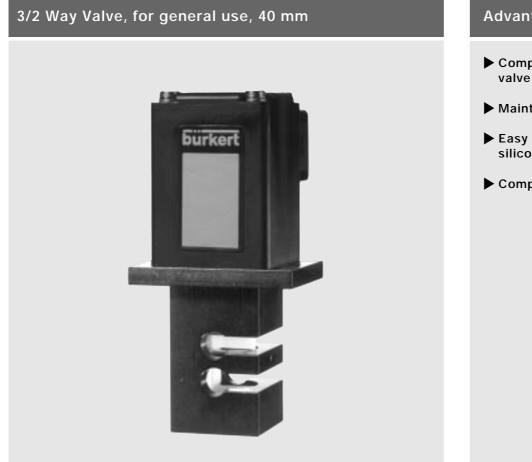

## **Circuit Function**

T 3/2-way valve, for general use

#### **Body Material**

Black anodized aluminium

**Dimensions** [mm]

### **Specifications**

| Tube Material                    | Tube Dimensions* | Pressure Range | Weight |
|----------------------------------|------------------|----------------|--------|
|                                  | [mm]             | [bar]          | [kg]   |
| Silicone <sup>1)</sup>           | 8 x 6            | 0-1            | 0.5    |
| <sup>1)</sup> 55±5 shore A, E2 [ |                  |                |        |