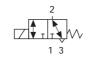

h Valve for Analytical Applications

# Type CHSQ-1



## Design

The direct-acting solenoid valve is a 3-way version. The valve is completely isolated from the fluid. The solenoid epoxy encapsulation efficiently dissipates the heat generated by the coil.

- body material black anodized aluminium
- silicone tube ø 8/5 mm
- fast-acting

## Advantages / Benefits

- Complete isolation of valve and fluid
- Maintenance-free
- Easy replacement of silicone tubes
- Compact design

# Applications

Shut-off, dosing, filling and venting

Neutral gases and liquids

Pneumatic control

Small devices, laboratory and measuring technology

Analytical devices

Medical instruments



# Pinch Valve for Analytical Applications

#### **Technical Data**

## **Circuit Function**

T 3/2-way valve, for general use



#### **Body Material**

Black anodized aluminium

**Dimensions** [mm]

### **Specifications**

| Tube Material                    | Tube Dimensions* | Pressure Range | Weight |
|----------------------------------|------------------|----------------|--------|
|                                  | [mm]             | [bar]          | [kg]   |
| Silicone <sup>1)</sup>           | 8 x 6            | 0-1            | 0.5    |
| <sup>1)</sup> 55±5 shore A, E2 [ |                  |                |        |

\*other tube dimensions on request

All pressures quoted are gauge pressures with respect to the prevailing atmospheric pressure.

### **Operating Data (Valve)**

#### Seal Material / Fluids Handled/ Temp.-Range

| Silicone              | neutral gases<br>and liquids | 0 to +90 °C |
|-------