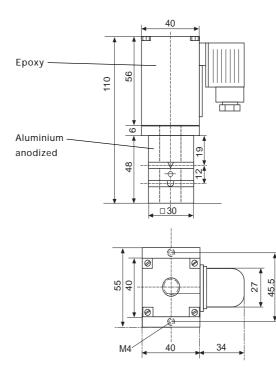

°C |
|-----------------------|------------------------------|-------------|
| Max. amb<br>temperatu |                              | +55 °C      |
| Response              | times                        | 20-80 ms    |

## **Operating Data (Actuator)**

| Operating voltages    | 220V/50 HZ<br>(other voltages on request)                      |
|-----------------------|----------------------------------------------------------------|
| Voltage tolerance     | ±10 %                                                          |
| Power consumption     | 14 W                                                           |
| Duty cycle            | 100% continuously rated                                        |
| Electrical connection | cable plug, IP 65,<br>for 7 mm Ø, with integrated<br>rectifier |



| Ordering Data                    |          |  |  |  |
|----------------------------------|----------|--|--|--|
| Specification                    | Item-No. |  |  |  |
| CHSQ-T-08,0-SIL-ALU-220/50FGR000 | CH07050  |  |  |  |

<sup>1)</sup> other voltages on request